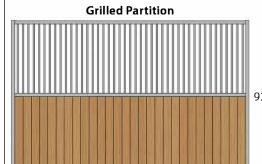

**Grilled partitions** are a great way to provide stalled horses with socialization and entertainment. They are an easy way to increase ventilation, thereby reducing the risk of respiratory issues in stalled horses. **Privacy partitions** provide all the benefits of grilled partitions, but also gives horses the option of socialization or privacy, which can be especially important during mealtimes. **Solid partitions** are often used in aisleways, in stalls housing stallions, and in quarantine barns.

**Includes:** 92 <sup>1</sup>/<sub>4</sub>" high stall panel with a 42" high grilled social area on top. Standard length of 120" and 144" or custom sizes available.

**Wood requirements (not included):** 12x or 14x Tongue & Groove Ash boards for 10' or 12' partition