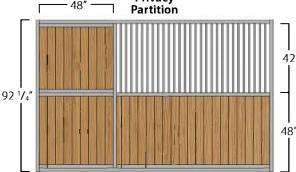

**Grilled partitions** are a great way to provide stalled horses with socialization and entertainment. They are an easy way to increase ventilation, thereby reducing the risk of respiratory issues in stalled horses. **Privacy partitions** provide all the benefits of grilled partitions, but also gives horses the option of socialization or privacy, which can be especially important during mealtimes. **Solid partitions** are often used in aisleways, in stalls housing stallions, and in quarantine barns.

**Includes:** 92 <sup>1</sup>/<sub>4</sub>" high stall panel with a 42" high grilled social area on top with a solid 45" private area. Standard length of 120" and 144" or custom sizes available.

**Wood requirements (not included):** 12x or 14x Tongue & Groove Ash boards for 10' or 12' partition