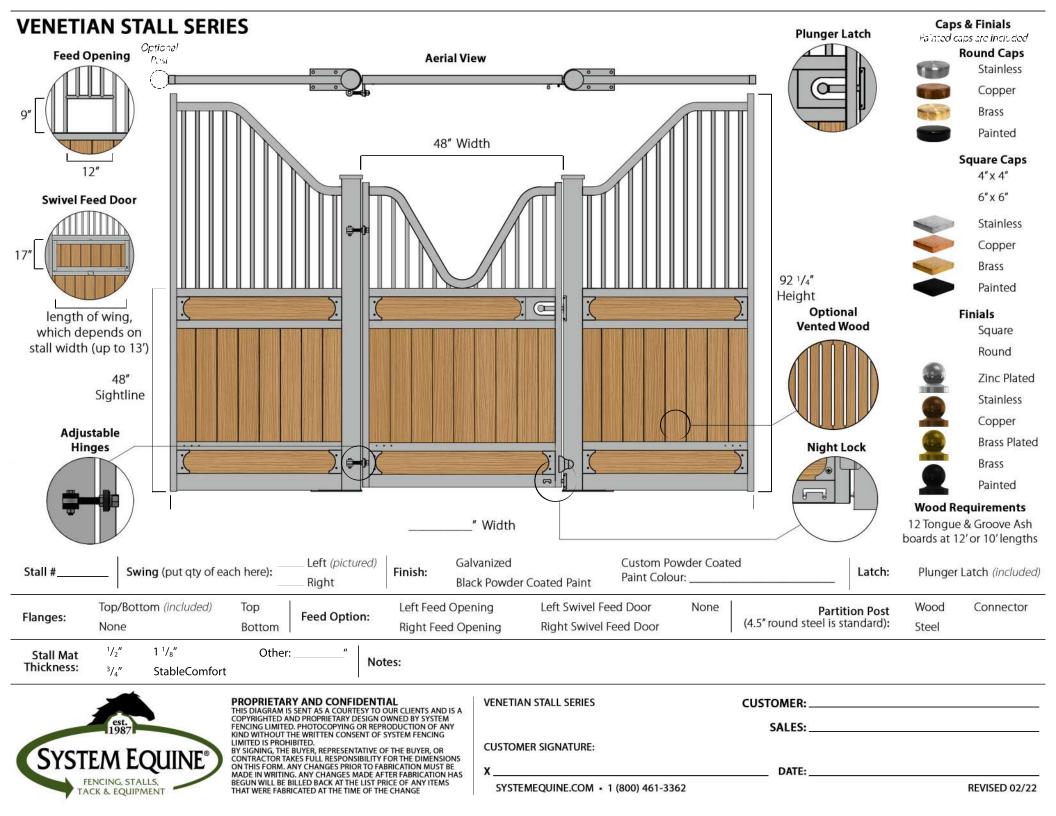

|  | VENETIAN | STALL | SERIES | DOOR | OPT | ION: |
|--|----------|-------|--------|------|-----|------|
|--|----------|-------|--------|------|-----|------|

| CUSTOMER: | _ |
|-----------|---|
|-----------|---|