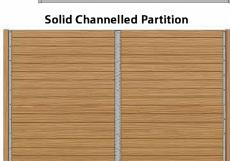

**Includes:** 2x 94.5" u-channels, 2x 94.5" wall braces. Screws included.

**Wood requirements (not included):** 19x 2x6 boards (inside channel measurement is 1.5") x length of partition

|                             |             |            |                                 |                                    |                                       | Asii boalus id | л то от та ра                      | TUUOH   |             |                    |            |        |
|-----------------------------|-------------|------------|---------------------------------|------------------------------------|---------------------------------------|----------------|------------------------------------|---------|-------------|--------------------|------------|--------|
| Grilled Partition   Finish: |             | Galvanized |                                 | Custom Powder Coated Paint Colour: |                                       |                | Length:   Length:<br>- Qty:   Qty: |         | Flanges:    | Top/Bottom<br>None | Top        |        |
| Į.                          | Į.          | Black Pov  | wder Coated Paint               | - Turre colour.                    |                                       | —   Qty        | _   Qty:                           |         | -10         | ,                  | None       | Bottom |
| Privacy Partition   Finish: |             | Galvanized |                                 | Custom Powder Coated               |                                       | Length         | Length:   Length:                  |         | Flanges:    | Top/Bottom         | Тор        |        |
| Trivacy Fartition           | On Thinsin. | Black Pov  | wder Coated Paint               | Paint Colour:                      |                                       | —   Qty        | <i>'</i> :                         | Qty:    |             | Flatiges.          | None       | Bottom |
| Solid Partition             | Finish:     | Galvanize  | d                               |                                    | om Powder Coated                      | Length:        | z                                  | Length: |             | Flanges:           | Top/Bottom | Тор    |
| 3011d Faltition             |             | Black Pow  | der Coated Paint                | Paint Col                          | our:                                  | — Qty:         | <u>_</u>                           | Qty:    | <del></del> | rialiyes.          | None       | Bottom |
| Solid Channelled            | Partition   | Finish:    | Galvanized<br>Black Powder Coat | ed Paint                           | Custom Powder Coated<br>Paint Colour: |                | Quantity:                          |         | # of Opti   | ional 8′Wall Ca    | ps:        |        |
|                             |             |            |                                 |                                    |                                       |                |                                    |         |             |                    |            |        |