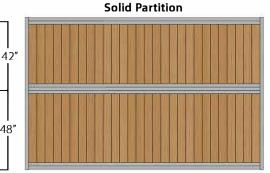

**Grilled partitions** are a great way to provide stalled horses with socialization and entertainment. They are an easy way to increase ventilation, thereby reducing the risk of respiratory issues in stalled horses. **Privacy partitions** provide all the benefits of grilled partitions, but also gives horses the option of socialization or privacy, which can be especially important during mealtimes. **Solid partitions** are often used in aisleways, in stalls housing stallions, and in quarantine barns.

**Includes:** 92 <sup>1</sup>/<sub>4</sub>" high stall panel solid to the top. Great for use in stallion areas or boarding barns. Standard length of 120" and 144" or custom sizes available.

**Wood requirements (not included):** 12x or 14x 10'Tongue & Groove Ash boards for 10' or 12' partition or 6x or 7x 12'Tongue & Groove Ash boards for 10' or 12' partition