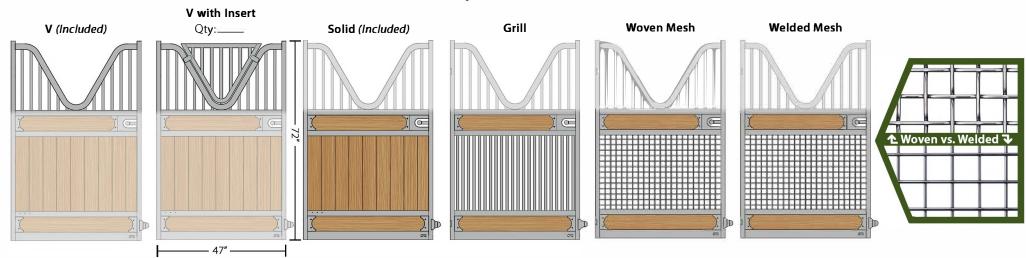

**Grilled partitions** are a great way to provide stalled horses with socialization and entertainment. They are an easy way to increase ventilation, thereby reducing the risk of respiratory issues in stalled horses. **Privacy partitions** provide all the benefits of grilled partitions, but also gives horses the option of socialization or privacy, which can be especially important during mealtimes. **Solid partitions** are often used in aisleways, in stalls housing stallions, and in quarantine barns.

They are best used in well-ventilated facilities. You can also opt for a solid partition to directly eliminate defensive behaviour between stalled horses. Feel free to contact us by phone or email to speak with one of our experienced sales reps about your partition options. They will ask you questions about your horses and barn, then direct you to the best options for your operation.

**Includes:** 92 <sup>1</sup>/<sub>4</sub>" high stall panel with a 42" high grilled social area on top. Standard length of 120" and 144" or custom sizes available.

**Wood requirements (not included):** 12x or 14x Tongue & Groove Ash boards for 10' or 12' partition

**Includes:** 92 <sup>1</sup>/<sub>4</sub>" high stall panel with a 42" high grilled social area on top with a solid 45" private area. Standard length of 120" and 144" or custom sizes available.

**Wood requirements (not included):** 12x or 14x Tongue & Groove Ash boards for 10' or 12' partition

**Includes:** 92 <sup>1</sup>/<sub>4</sub>" high stall panel solid to the top. Great for use in stallion areas or boarding barns. Standard length of 120" and 144" or custom sizes available.

**Wood requirements (not included):** 12x or 14x 10'Tongue & Groove Ash boards for 10' or 12' partition or 6x or 7x 12'Tongue & Groove Ash boards for 10' or 12' partition