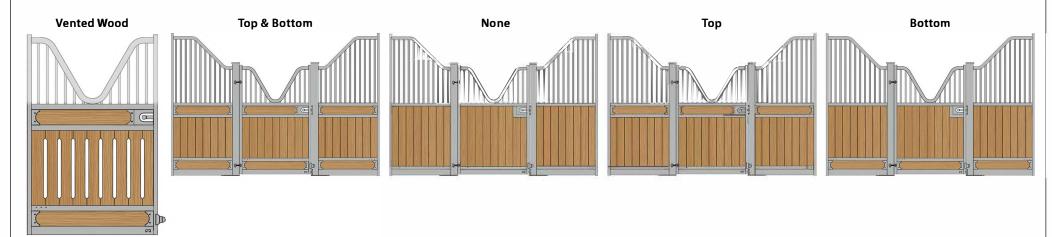

## **VENETIAN STALL SERIES DOOR & FLANGE OPTIONS**

Choose the top of your door:

Choose the bottom of your door:

Other options: Flange options:

Notes:

PROPRIETARY AND CONFIDENTIAL THIS DIAGRAM IS SENT AS A COURTESY TO OUR CLIENTS AND IS A COPYRIGHTED AND PROPRIETARY DESIGN OWNED BY SYSTEM FENCING LIMITED. PHOTOCOPYING OR REPRODUCTION OF ANY KINDWITHOUT THE WRITTEN CONSENT OF SYSTEM FENCING LIMITED IS PROHIBITED.