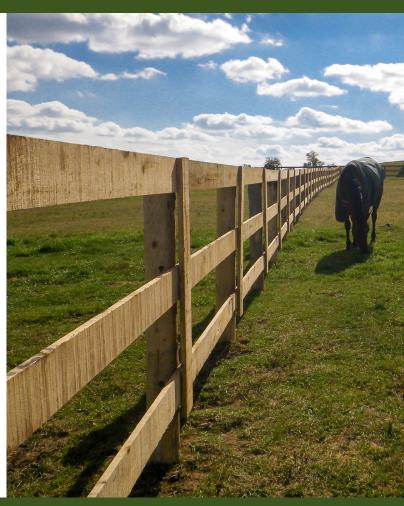

## OAK FENCING

highly visible fence system with an attractive and traditional look

est. 1987

SYSTEM EQUINE

FENCING, STALLS, TACK & EQUIPMENT

We offer traditional oak fencing products by the piece or complete truckload quantities. It is a highly visible fence system with an attractive and traditional look. Don't forget our Fencecoat or Flexcoat paints specifically designed for wood posts and boards.

- Built with custom sawn lumber
- 1″ x 6″ x 16′
- Used on 6" x 8' cedar posts (or pressure-treated pine posts)
- Spaced 8' apart
- All oak is sold green for easy nailing and to limit splitting
- Strong—excellent for high traffic areas
- Leave natural or can be painted
- Long-lasting and aesthetically pleasing