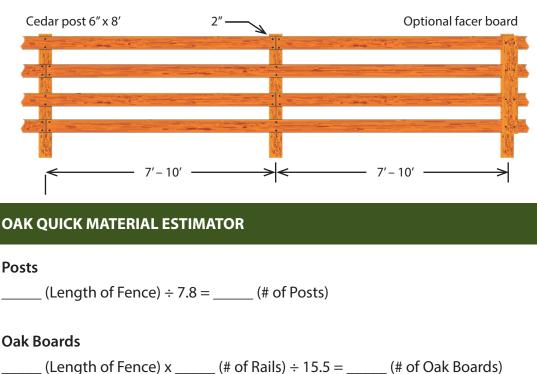

- Built with custom sawn lumber
- 1″ x 6″ x 16′
- Used on 6" x 8' cedar posts (or pressure-treated pine posts)
- Spaced 8' apart
- All oak is sold green for easy nailing and to limit splitting
- Strong—excellent for high traffic areas
- Leave natural or can be painted
- Long-lasting and aesthetically pleasing

**NOTE:** When ordering boards, over estimate by 10%