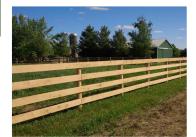

## OAK FENCING

highly visible fence system with an attractive and traditional look

est. 1987

SYSTEM EQUINE

FENCING, STALLS, TACK & EQUIPMENT

We offer traditional oak fencing products by the piece or complete truckload quantities. It is a highly visible fence system with an attractive and traditional look. Don't forget our Fencecoat or Flexcoat paints specifically designed for wood posts and boards.

- Built with custom sawn lumber
- 1″ x 6″ x 16′
- Used on 6" x 8' cedar posts (or pressure-treated pine posts)
- Spaced 8' apart
- All oak is sold green for easy nailing and to limit splitting
- Strong—excellent for high traffic areas
- Leave natural or can be painted
- Long-lasting and aesthetically pleasing