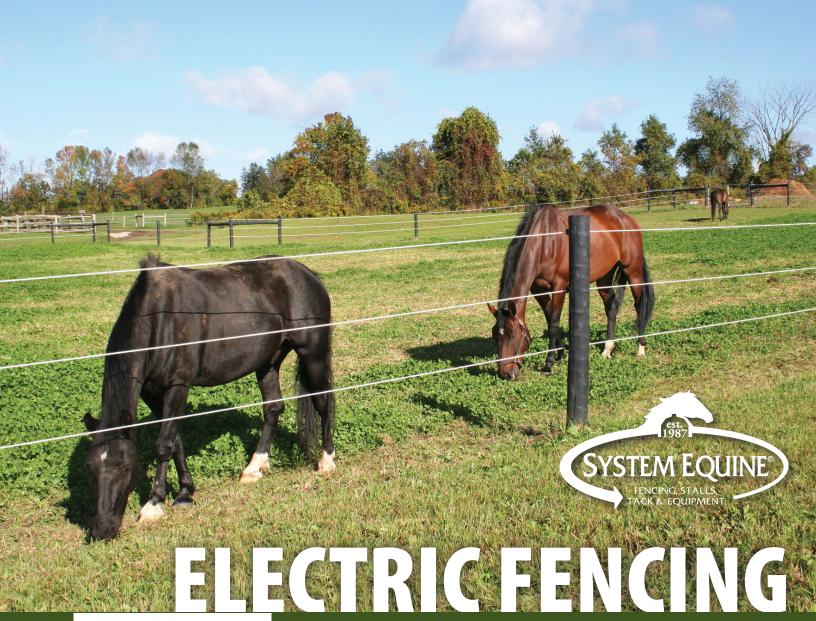

protect your existing fences while creating a boundary for horses and livestock

Electric fences can stand alone or be combined with any fence system. Using electric fencing is one of the best ways to gain your horse's respect for fencing boundaries.

- Easy to install
- Excellent economical option
- · Creates a psychological barrier
- Can be integrated into existing fencing
- Flexible options and designs
- · Permanent or temporary
- Great option as a standoff on existing fence
- Available in braid, rope, and tape fencing types

## ELECTRIC FENCING