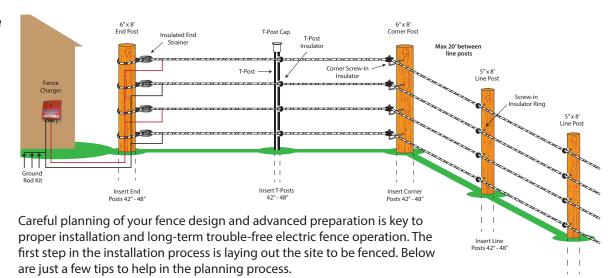

Quality: Are you on a busy road? If so, you will need four strands of a strong product. Will livestock challenge the fence? Is this a permanent or temporary fence?

horses will be turned out in this area? What is the size of the paddock? What other perimeter fence or barriers exist? Do you require a visual barrier?

Number of Strands: What type of Determine the quality and type of material you require: Determine the type of posts, braid, rope, or tape, size of charger, type of insulators, corner/end insulators, and gate requirements.