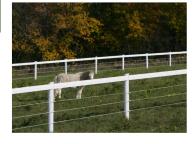

Flex Topline with 4 Strands of Coated Wire

Flex Topline with Square Deal Wire Mesh

Flex Topline with 3 Strands of Electric Braid Different combinations can work in different areas. For example, choose three or four rails of oak or Flex along the road for aesthetics, four strands of electric braid along the back tree lines, and four strands of electric braid with a Flex or oak topline for visibility by the barn.