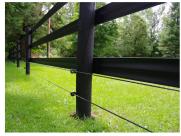

Flex Topline with 4 Strands of Coated Wire

Flex Topline with Square Deal Wire Mesh

Flex Topline with 3 Strands of Electric Braid Different combinations can work in different areas. For example, choose three or four rails of oak or Flex along the road for aesthetics, four strands of electric braid along the back tree lines, and four strands of electric braid with a Flex or oak topline for visibility by the barn.