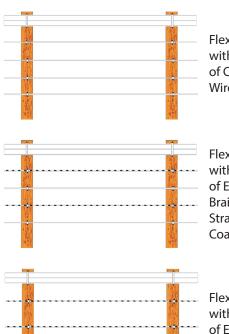

Flex Topline with 4 Strands of Coated Wire

Flex Topline with Square Deal Wire Mesh

Flex Topline with 3 Strands of Electric Braid Different combinations can work in different areas. For example, choose three or four rails of oak or Flex along the road for aesthetics, four strands of electric braid along the back tree lines, and four strands of electric braid with a Flex or oak topline for visibility by the barn.