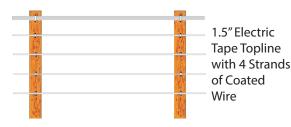

Flex Topline with 4 Strands of Coated Wire

Flex Topline with Square Deal Wire Mesh

Flex Topline with 3 Strands of Electric Braid Different combinations can work in different areas. For example, choose three or four rails of oak or Flex along the road for aesthetics, four strands of electric braid along the back tree lines, and four strands of electric braid with a Flex or oak topline for visibility by the barn.