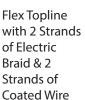

Flex Topline with 4 Strands of Coated Wire

Flex Topline with Square Deal Wire Mesh

Flex Topline with 3 Strands of Electric Braid Different combinations can work in different areas. For example, choose three or four rails of oak or Flex along the road for aesthetics, four strands of electric braid along the back tree lines, and four strands of electric braid with a Flex or oak topline for visibility by the barn.