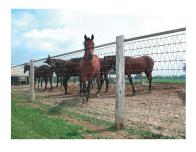

Flex Topline with 4 Strands of Coated Wire

Flex Topline with Square Deal Wire Mesh

Flex Topline with 3 Strands of Electric Braid Different combinations can work in different areas. For example, choose three or four rails of oak or Flex along the road for aesthetics, four strands of electric braid along the back tree lines, and four strands of electric braid with a Flex or oak topline for visibility by the barn.