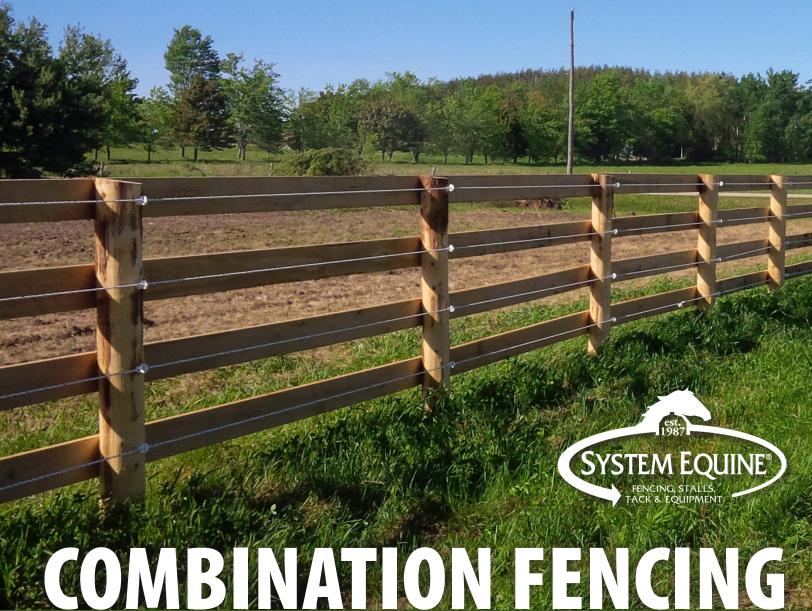

## **COMBINATION FENCING**

customize your fencing needs with flexibility and economics in mind

Fencing for a unique layout, situation, budget, breed, size, or other requirement is a perfect reason to use combination fencing. Combining your fencing gives you the flexibility to customize to meet your fencing needs.

- Unlimited combinations
- Incorporate electric into a traditional fence
- Choose from multiple rail widths and materials
- Fence within your budget
- Highly visible
- Safe options
- Design aesthetics and functionality in mind
- Truly customizable fencing