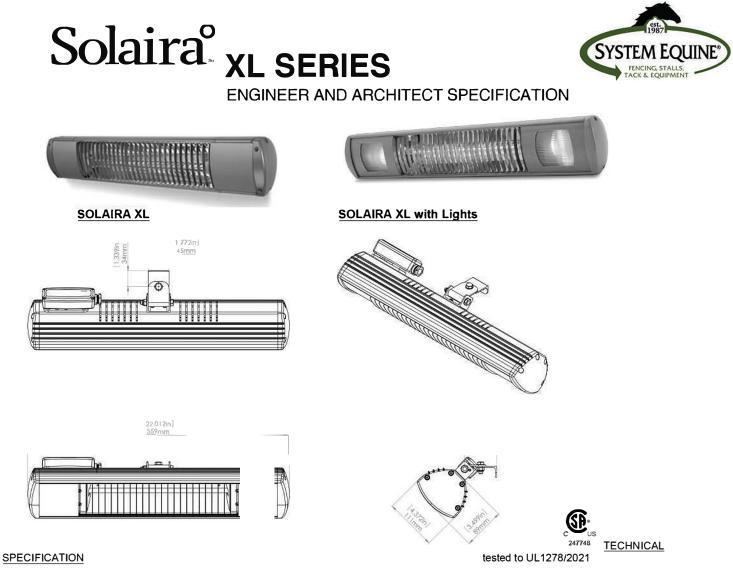

Solaira XL heaters enclosures, and mounting brackets will be Epoxy powder coated, 1.5mm 6063 aircraft aluminum (XL available in Black or White, XL with light available only in Silver/Grey). Back plate and all threaded hardware shall be stainless steel. Reflectors shall be 99.9% reflectivity and manufactured form 0.8mm GOLD tint anodized aluminum. All units are supplied\* with adjustable wall or ceiling mounting bracket, universal connector for multiple heater connection, safety wire guard. \* Subject to change without notice

Solaira Cosy XL with Lights will have integrated lights (with separate electrical connection) for dual purpose heating and lighting use.

| al Total     | Minimum                                                                 | Recommer                                                                                                 | nded                                                                                                                                            |                                                                                                                                                                                            |                                                                                                                                                                                                                                                                               |
|--------------|-------------------------------------------------------------------------|----------------------------------------------------------------------------------------------------------|-------------------------------------------------------------------------------------------------------------------------------------------------|--------------------------------------------------------------------------------------------------------------------------------------------------------------------------------------------|-------------------------------------------------------------------------------------------------------------------------------------------------------------------------------------------------------------------------------------------------------------------------------|
| wer Current  | height                                                                  | Clearance                                                                                                | Clearance                                                                                                                                       |                                                                                                                                                                                            | Replacement                                                                                                                                                                                                                                                                   |
| ATTS) (Amps) | from floor                                                              | to Ceiling                                                                                               | to side wall                                                                                                                                    | Weight                                                                                                                                                                                     | Emitter                                                                                                                                                                                                                                                                       |
| 0 12.5       | 6'7"                                                                    | 12"                                                                                                      | 3'4"                                                                                                                                            | 8.0 lbs                                                                                                                                                                                    | SWIREAW15120                                                                                                                                                                                                                                                                  |
| 0 6.25       | 6'7"                                                                    | 12"                                                                                                      | 3'4"                                                                                                                                            | 8.0 lbs                                                                                                                                                                                    | SWIREAW15240                                                                                                                                                                                                                                                                  |
| 0 8.33       | 6'7"                                                                    | 1'8"                                                                                                     | 3'4"                                                                                                                                            | 8.0 lbs                                                                                                                                                                                    | SWIREAW20240                                                                                                                                                                                                                                                                  |
| 0 6.25       | 6'7"                                                                    | 12"                                                                                                      | 3'4"                                                                                                                                            | 8.0 lbs                                                                                                                                                                                    | SWIREAW15240                                                                                                                                                                                                                                                                  |
| 0 6.25       | 6'7"                                                                    | 1'8"                                                                                                     | 3'4"                                                                                                                                            | 8.0 lbs                                                                                                                                                                                    | SWIREAW20240                                                                                                                                                                                                                                                                  |
|              | wer Current<br>ATTS) (Amps)<br>00 12.5<br>00 6.25<br>00 8.33<br>00 6.25 | wer Current height   ATTS) (Amps) from floor   00 12.5 6'7"   00 6.25 6'7"   00 8.33 6'7"   00 6.25 6'7" | wer Current height Clearance   ATTS) (Amps) from floor to Ceiling   00 12.5 6'7" 12"   00 6.25 6'7" 12"   00 8.33 6'7" 1'8"   00 6.25 6'7" 1'8" | wer Current height Clearance Clearance   ATTS) (Amps) from floor to Ceiling to side wall   00 12.5 6'7" 12" 3'4"   00 6.25 6'7" 12" 3'4"   00 8.33 6'7" 1'8" 3'4"   00 6.25 6'7" 1'8" 3'4" | wer Current height<br>from floor Clearance<br>to <u>Ceiling</u> Clearance<br>to side wall Weight<br>8.0 lbs   00 12.5 6'7" 12" 3'4" 8.0 lbs   00 6.25 6'7" 12" 3'4" 8.0 lbs   00 8.33 6'7" 1'8" 3'4" 8.0 lbs   00 6.25 6'7" 1'8" 3'4" 8.0 lbs   00 6.25 6'7" 12" 3'4" 8.0 lbs |