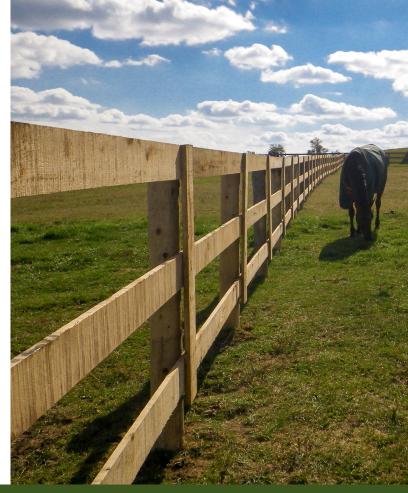

highly visible fence system with an attractive and traditional look

We offer traditional hardwood fencing products by the piece or complete truckload quantities. It is a highly visible fence system with an attractive and traditional look. Don't forget our Fencecoat or Flexcoat paints specifically designed for wood posts and boards.