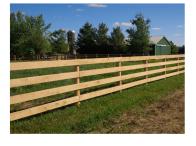

highly visible fence system with an attractive and traditional look

We offer traditional hardwood fencing products by the piece or complete truckload quantities. It is a highly visible fence system with an attractive and traditional look. Don't forget our Fencecoat or Flexcoat paints specifically designed for wood posts and boards.

- Built with custom sawn lumber
- 1"x 6"x 16'
- Used on 6" x 8' cedar posts (or pressure-treated pine posts)
- Spaced 8' apart
- All hardwood is sold green for easy nailing and to limit splitting
- Strong—excellent for high traffic areas
- Leave natural or can be painted
- Long-lasting and aesthetically pleasing