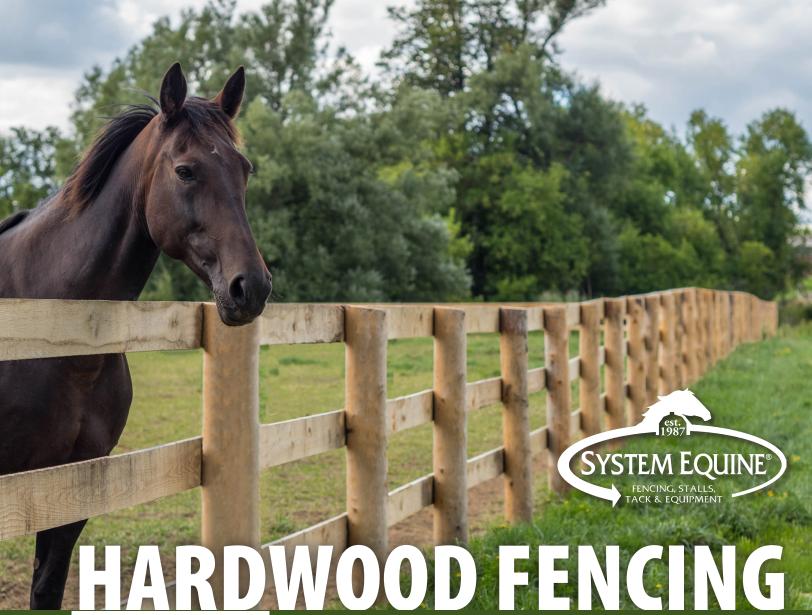

highly visible fence system with an attractive and traditional look

We offer traditional hardwood fencing products by the piece or complete truckload quantities. It is a highly visible fence system with an attractive and traditional look. Don't forget our Fencecoat or Flexcoat paints specifically designed for wood posts and boards.

- Built with custom sawn lumber
- 1"x 6"x 16'
- Used on 6" x 8' cedar posts (or pressure-treated pine posts)
- Spaced 8' apart
- All hardwood is sold green for easy nailing and to limit splitting
- Strong—excellent for high traffic areas
- Leave natural or can be painted
- Long-lasting and aesthetically pleasing