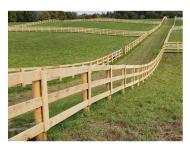

highly visible fence system with an attractive and traditional look

We offer traditional hardwood fencing products by the piece or complete truckload quantities. It is a highly visible fence system with an attractive and traditional look. Don't forget our Fencecoat or Flexcoat paints specifically designed for wood posts and boards.

- Built with custom sawn lumber
- 1"x 6"x 16'
- Used on 6" x 8' cedar posts (or pressure-treated pine posts)
- Spaced 8' apart
- All hardwood is sold green for easy nailing and to limit splitting
- Strong—excellent for high traffic areas
- Leave natural or can be painted
- Long-lasting and aesthetically pleasing