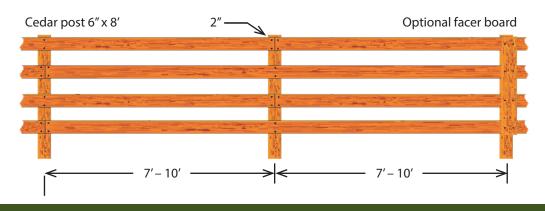

- Built with custom sawn lumber
- 1"x 6"x 16'
- Used on 6" x 8' cedar posts (or pressure-treated pine posts)
- Spaced 8' apart
- All hardwood is sold green for easy nailing and to limit splitting
- Strong—excellent for high traffic areas
- Leave natural or can be painted
- Long-lasting and aesthetically pleasing