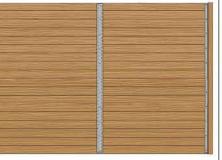

**Solid Channelled Partition** 

**Includes:** 2x 94.5" u-channels, 2x 94.5" wall braces. Screws included.

**Wood requirements (not included):** 19x 2x6 boards (inside channel measurement is 1.5") x length of partition