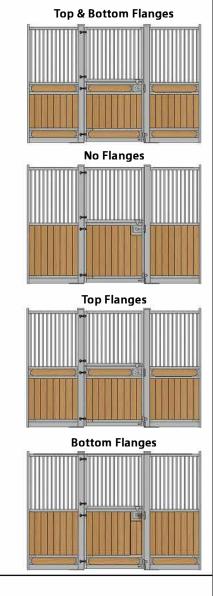

## Flange options:



Notes:



## **DESIGNER STALL COLLECTION HEAVY-DUTY PARTITIONS**

Choosing partitions often depends on a few factors, such as the desired level of socialization between stalls, ventilation requirements, whether you require the option to change the size of your stalls as needed, and of course, personal preferences.

**Grilled partitions** are a great way to provide stalled horses with socialization and entertainment. They are an easy way to increase ventilation, thereby reducing the risk of respiratory issues in stalled horses. **Privacy partitions** provide all the benefits of grilled partitions, but also gives horses the option of socialization or privacy, which can be especially important during mealtimes. **Solid partitions** are often used in aisleways, in stalls housing stallions, a