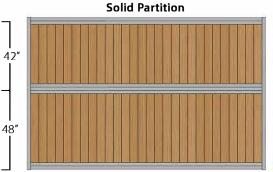

**Grilled partitions** are a great way to provide stalled horses with socialization and entertainment. They are an easy way to increase ventilation, thereby reducing the risk of respiratory issues in stalled horses. **Privacy partitions** provide all the benefits of grilled partitions, but also gives horses the option of socialization or privacy, which can be especially important during mealtimes. **Solid partitions** are often used in aisleways, in stalls housing stallions, and in quarantine barns.

**Includes:** 92 <sup>1</sup>/<sub>4</sub>" high stall panel solid to the top. Great for use in stallion areas or boarding barns. Standard length of 120" and 144" or custom sizes available.

**Wood requirements (not included):** 12x or 14x 10'Tongue & Groove Ash boards for 10' or 12' partition or 6x or 7x 12'Tongue & Groove Ash boards for 10' or 12' partition