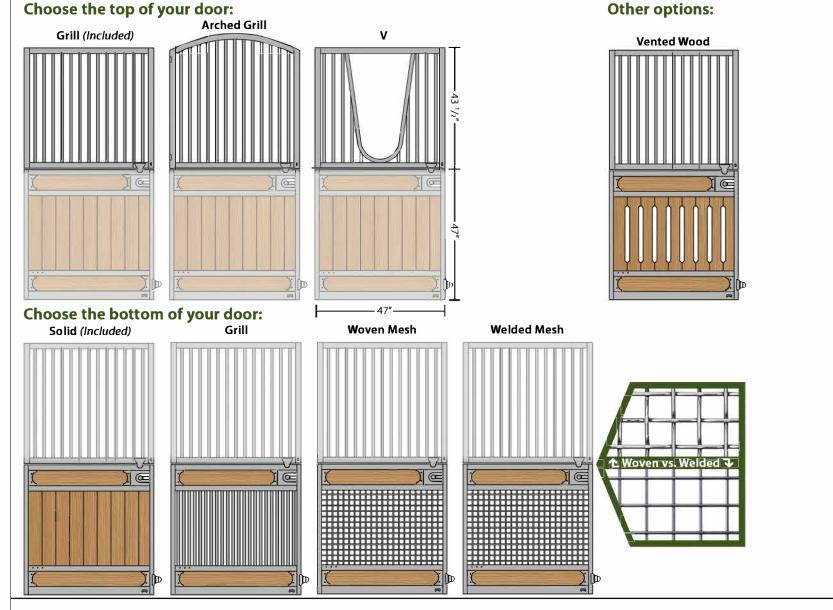

**Grilled partitions** are a great way to provide stalled horses with socialization and entertainment. They are an easy way to increase ventilation, thereby reducing the risk of respiratory issues in stalled horses. **Privacy partitions** provide all the benefits of grilled partitions, but also gives horses the option of socialization or privacy, which can be especially important during mealtimes. **Solid partitions** are often used in aisleways, in stalls housing stallions, and in quarantine barns.

They are best used in well-ventilated facilities. You can also opt for a solid partition to directly eliminate defensive behaviour between stalled horses. Feel free to contact us by phone or email to speak with one of our experienced sales reps about your partition options. They will ask you questions about your horses and barn, then direct you to the best options for your operation.