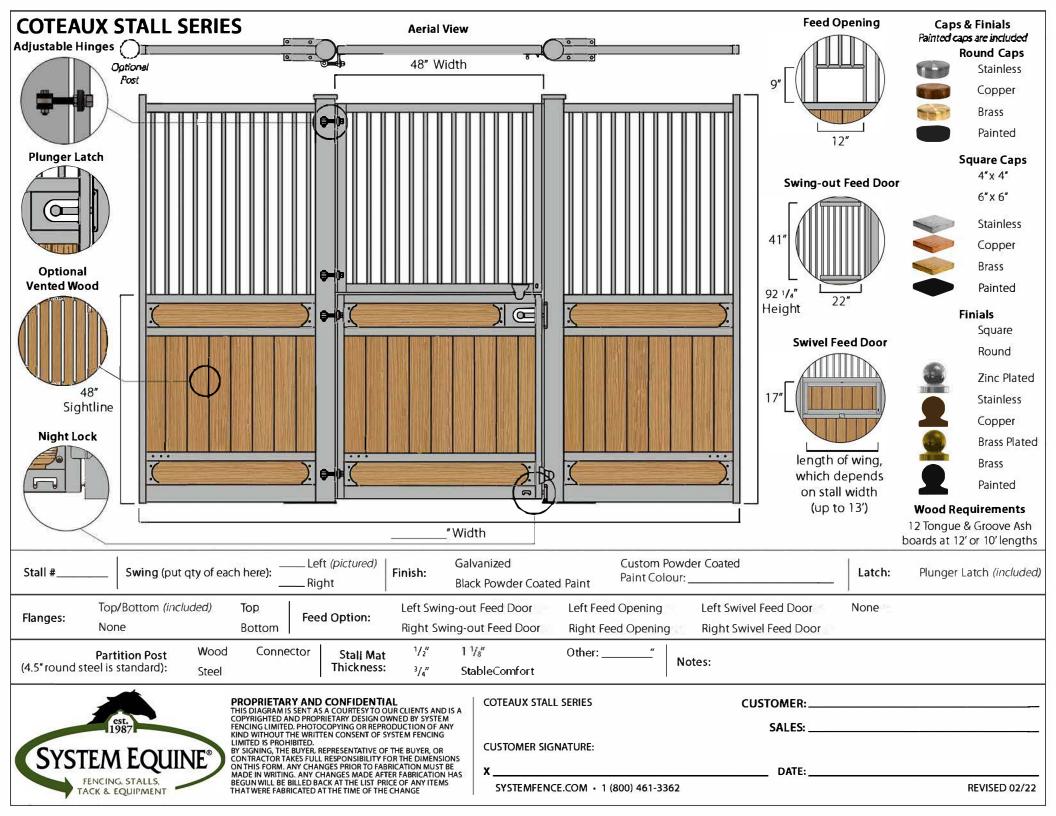

## Flange options:



Notes:



## **DESIGNER STALL COLLECTION HEAVY-DUTY PARTITIONS**

Choosing partitions often depends on a few factors, such as the desired level of socialization between stalls, ventilation requirements, whether you require the option to change the size of your stalls as needed, and of course, personal preferences.

**Grilled partitions** are a great way to provide stalled horses with socialization and entertainment. They are an easy way to increase ventilation, thereby reducing the risk of respiratory issues in stalled horses. **Privacy partitions** provide all the benefits of grilled partitions, but also gives horses the option of socialization or privacy, which can be especially important during mealtimes. **Solid partitions** are often used in aisleways, in s