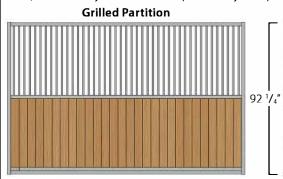

**Grilled partitions** are a great way to provide stalled horses with socialization and entertainment. They are an easy way to increase ventilation, thereby reducing the risk of respiratory issues in stalled horses. **Privacy partitions** provide all the benefits of grilled partitions, but also gives horses the option of socialization or privacy, which can be especially important during mealtimes. **Solid partitions** are often used in aisleways, in stalls housing stallions, and in quarantine barns.

**Includes:** 92 <sup>1</sup>/<sub>4</sub>" high stall panel with a 42" high grilled social area on top. Standard length of 120" and 144" or custom sizes available.

**Wood requirements (not included):** 12x or 14x Tongue & Groove Ash boards for 10' or 12' partition