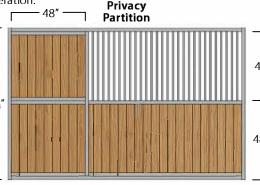

**Grilled partitions** are a great way to provide stalled horses with socialization and entertainment. They are an easy way to increase ventilation, thereby reducing the risk of respiratory issues in stalled horses. **Privacy partitions** provide all the benefits of grilled partitions, but also gives horses the option of socialization or privacy, which can be especially important during mealtimes. **Solid partitions** are often used in aisleways, in stalls housing stallions, and in quarantine barns.

**Includes:** 92 <sup>1</sup>/<sub>4</sub>" high stall panel with a 42" high grilled social area on top with a solid 45" private area. Standard length of 120" and 144" or custom sizes available.

**Wood requirements (not included):** 12x or 14x Tongue & Groove Ash boards for 10' or 12' partition