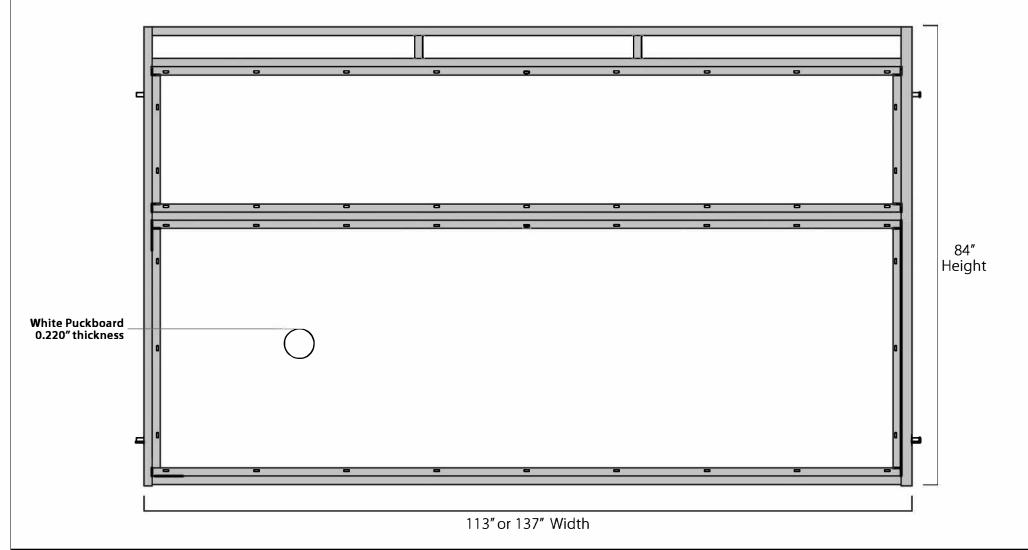

## **COMPETITION STALL SERIES PARTITION**

SYSTEMFENCE.COM • 1 (800) 461-3362

| Partition # | Width (put qty of each here): | 10' | Note |
|-------------|-------------------------------|-----|------|
|             | Triam (par qr) or each mercy. | 12′ |      |