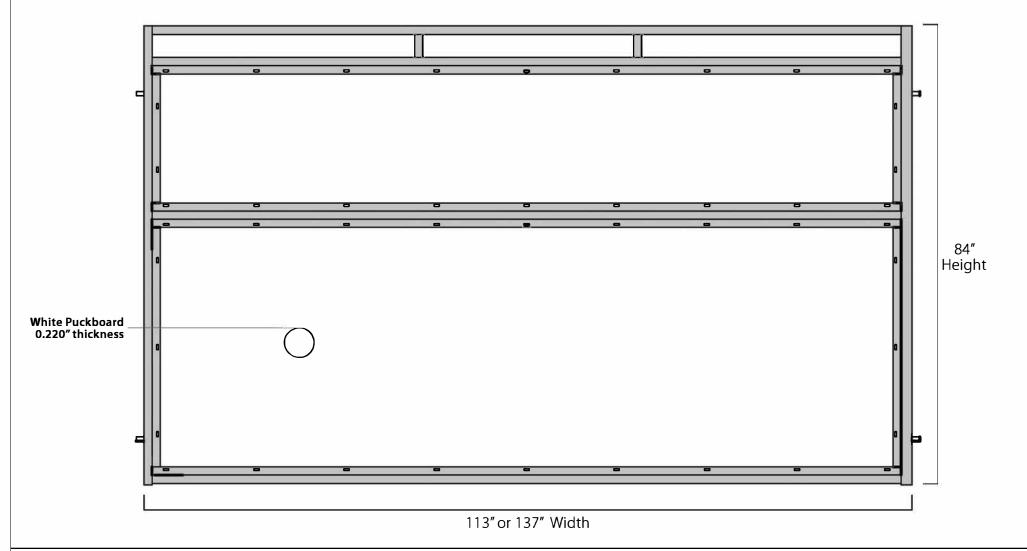

## **COMPETITION STALL SERIES PARTITION**

|             |                               | 10' |        |
|-------------|-------------------------------|-----|--------|
| Partition # | Width (put qty of each here): | 12' | Notes: |