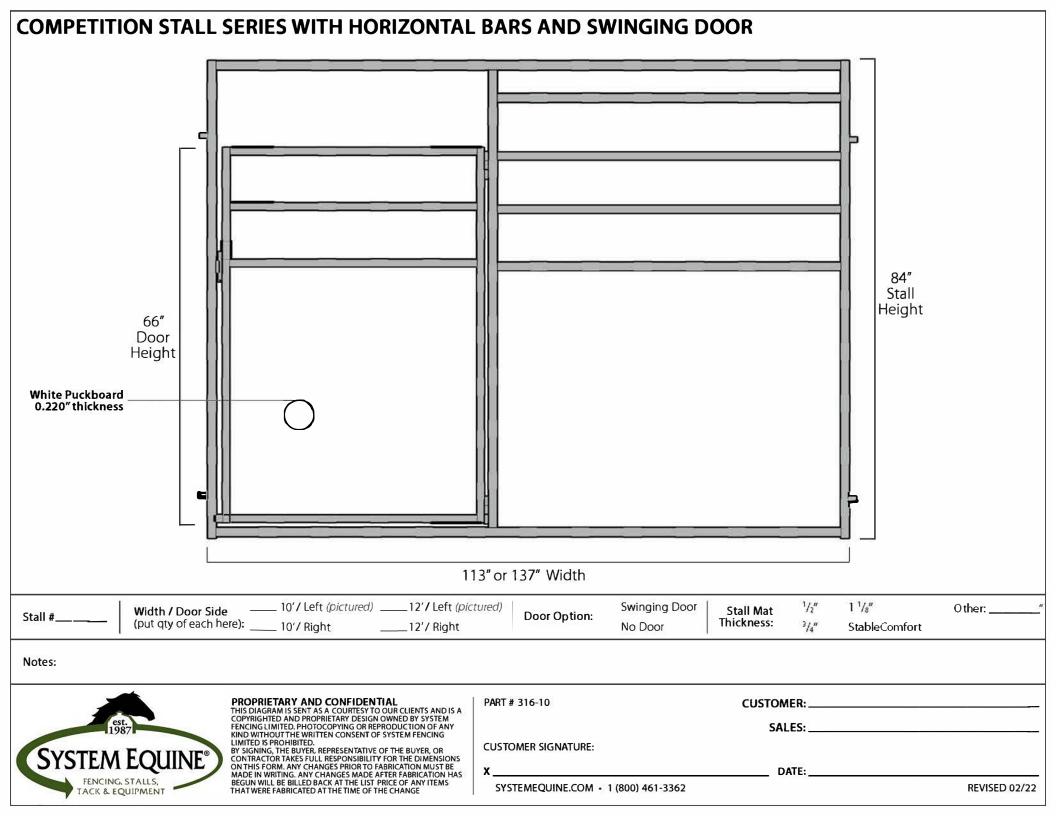

## **COMPETITION STALL SERIES PARTITION**

|             |                               | 10' |        |
|-------------|-------------------------------|-----|--------|
| Partition # | Width (put qty of each here): | 12' | Notes: |